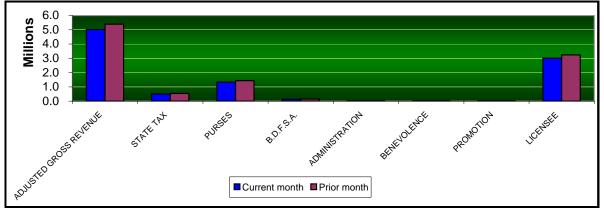

|                             | <u>TOTAL</u>   | PRIOR<br><u>MONTH</u> | %<br><u>CHANGE</u> | PRIOR<br><u>YEAR</u> | %<br><u>CHANGE</u> |
|-----------------------------|----------------|-----------------------|--------------------|----------------------|--------------------|
| Gaming Days                 | 90             | 93                    | -3.23%             | 0                    | 0.00%              |
| Opening Date                |                |                       |                    |                      |                    |
| Adjusted Gross Revenue      | \$6,429,402.04 | \$6,809,820.40        | -5.59%             | \$0.00               | 0.00%              |
| State Tax                   |                |                       |                    |                      |                    |
| Higher Education Trust Fund | 77,152.82      | 81,717.84             | -5.59%             | 0.00                 | 0.00%              |
| Education Reform            | 565,787.38     | 599,264.19            | -5.59%             | 0.00                 | 0.00%              |
| Purse Fund                  |                |                       |                    |                      |                    |
| <u>Purses</u>               |                |                       |                    |                      |                    |
| Thoroughbred                | 806,789.16     | 857,088.22            | -5.87%             | 0.00                 | 0.00%              |
| Quarterhorse                | 740,124.44     | 785,454.03            | -5.77%             | 0.00                 | 0.00%              |
| Paint & Appaloosa           | 97,807.38      | 102,911.14            | -4.96%             | 0.00                 | 0.00%              |
| Breeding Development Fund   |                |                       |                    |                      |                    |
| Special Account             |                |                       |                    |                      |                    |
| Thoroughbred                | 82,046.35      | 87,161.51             | -5.87%             | 0.00                 | 0.00%              |
| Quarterhorse                | 75,266.89      | 79,876.68             | -5.77%             | 0.00                 | 0.00%              |
| Paint & Appaloosa           | 9,946.51       | 10,465.54             | -4.96%             | 0.00                 | 0.00%              |
| <u>Administration</u>       |                |                       |                    |                      |                    |
| Thoroughbred                | 9,116.26       | 9,684.61              | -5.87%             | 0.00                 | 0.00%              |
| Quarterhorse                | 8,362.98       | 8,875.18              | -5.77%             | 0.00                 | 0.00%              |
| Paint & Appaloosa           | 1,105.16       | 1,162.84              | -4.96%             | 0.00                 | 0.00%              |
| <u>Benevolence</u>          |                |                       |                    |                      |                    |
| Thoroughbred                | 4,558.13       | 4,842.31              | -5.87%             | 0.00                 | 0.00%              |
| Quarterhorse                | 4,181.49       | 4,437.60              | -5.77%             | 0.00                 | 0.00%              |
| Paint & Appaloosa           | 552.60         | 581.42                | -4.96%             | 0.00                 | 0.00%              |
| <u>Promotions</u>           |                |                       |                    |                      |                    |
| Thoroughbred                | 9,116.26       | 9,684.61              | -5.87%             | 0.00                 | 0.00%              |
| Quarterhorse                | 8,362.98       | 8,875.18              | -5.77%             | 0.00                 | 0.00%              |
| Paint & Appaloosa           | 1,105.16       | 1,162.84              | -4.96%             | 0.00                 | 0.00%              |
| Licensee                    | \$3,928,020.09 | \$4,156,574.63        | -5.50%             | \$0.00               | 0.00%              |