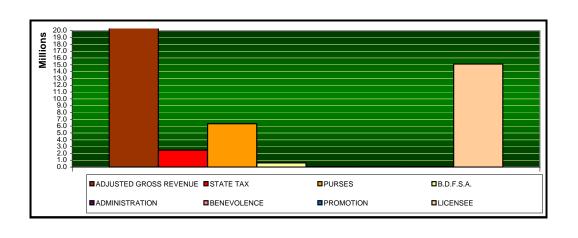

| Gaming Days This Year<br>Opening Date                  | <u>TOTAL</u><br>360        | BLUE<br>RIBBON<br>DOWNS<br>120<br>10/17/05 | WILL<br>ROGERS<br>DOWNS<br>120<br>12/09/05 | REMINGTON PARK 120 11/21/05 |
|--------------------------------------------------------|----------------------------|--------------------------------------------|--------------------------------------------|-----------------------------|
| Adjusted Gross Revenue                                 | \$24,770,738.49            | \$1,780,871.37                             | \$3,332,278.44                             | \$19,657,588.68             |
| State Tax Higher Education Trust Fund Education Reform | 297,248.93<br>2,179,825.51 | 21,370.46<br>156,716.68                    | 39,987.41<br>293,241.03                    | 235,891.06<br>1,729,867.80  |
| Purse Fund _ Purses                                    |                            |                                            |                                            |                             |
| Thoroughbred                                           | 3,118,623.47               | 177,308.00                                 | 331,770.57                                 | 2,609,544.90                |
| Quarterhorse                                           | 2,857,668.98               | 177,308.00                                 | 331,770.57                                 | 2,348,590.41                |
| Paint & Appaloosa                                      | 374,083.07                 | 39,401.78                                  | 73,726.80                                  | 260,954.49                  |
| Breeding Development Fund                              |                            |                                            |                                            |                             |
| Special Account                                        |                            |                                            |                                            |                             |
| Thoroughbred                                           | 317,148.14                 | 18,031.32                                  | 33,739.38                                  | 265,377.45                  |
| Quarterhorse                                           | 290,610.40                 | 18,031.32                                  | 33,739.38                                  | 238,839.70                  |
| Paint & Appaloosa                                      | 38,042.35                  | 4,006.96                                   | 7,497.65                                   | 26,537.74                   |
| <u>Administration</u>                                  |                            |                                            |                                            |                             |
| Thoroughbred                                           | 35,238.67                  | 2,003.48                                   | 3,748.81                                   | 29,486.38                   |
| Quarterhorse                                           | 32,290.03                  | 2,003.48                                   | 3,748.81                                   | 26,537.74                   |
| Paint & Appaloosa                                      | 4,226.93                   | 445.22                                     | 833.07                                     | 2,948.64                    |
| <u>Benevolence</u>                                     |                            |                                            |                                            |                             |
| Thoroughbred                                           | 17,619.34                  | 1,001.74                                   | 1,874.41                                   | 14,743.19                   |
| Quarterhorse                                           | 16,145.03                  | 1,001.74                                   | 1,874.41                                   | 13,268.88                   |
| Paint & Appaloosa                                      | 2,113.47                   | 222.61                                     | 416.53                                     | 1,474.33                    |
| <u>Promotions</u>                                      |                            |                                            |                                            |                             |
| Thoroughbred                                           | 35,235.67                  | 2,003.48                                   | 3,745.81                                   | 29,486.38                   |
| Quarterhorse                                           | 32,287.03                  | 2,003.48                                   | 3,745.81                                   | 26,537.74                   |
| Paint & Appaloosa                                      | 4,226.93                   | 445.22                                     | 833.07                                     | 2,948.64                    |
| Licensee                                               | \$15,118,104.49            | \$1,157,566.38                             | \$2,165,984.89                             | \$11,794,553.21             |