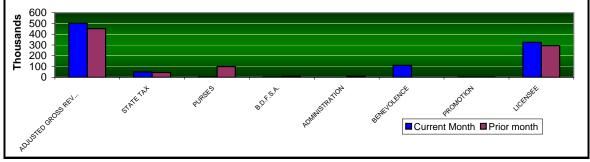

| Blue Ribbon Downs           | CURRENT                   | PRIOR              | %                       | PRIOR            | %     |
|-----------------------------|---------------------------|--------------------|-------------------------|------------------|-------|
| Gaming Days<br>Opening Date | MONTH<br>30<br>10/17/2005 | <b>MONTH</b><br>31 | <u>CHANGE</u><br>-3.23% | <b>YEAR</b><br>0 | 0.00% |
| Adjusted Gross Revenue      | \$501,405.59              | \$451,408.45       | 11.08%                  | \$0.00           | 0.00% |
| State Tax                   |                           |                    |                         |                  |       |
| Higher Education Trust Fund | 6,016.87                  | 5,416.90           | 11.08%                  | 0.00             | 0.00% |
| Education Reform            | 44,123.69                 | 39,723.94          | 11.08%                  | 0.00             | 0.00% |
| Purse Fund                  |                           |                    |                         |                  |       |
| Purses                      |                           |                    |                         |                  |       |
| Thoroughbred                | 49,921.20                 | 44,943.35          | 11.08%                  | 0.00             | 0.00% |
| Quarterhorse                | 49,921.20                 | 44,943.35          | 11.08%                  | 0.00             | 0.00% |
| Paint & Appaloosa           | 11,093.60                 | 9,987.41           | 11.08%                  | 0.00             | 0.00% |
| Breeding Development Fund   |                           |                    |                         |                  |       |
| Special Account             |                           |                    |                         |                  |       |
| Thoroughbred                | 5,076.73                  | 4,570.51           | 11.08%                  | 0.00             | 0.00% |
| Quarterhorse                | 5,076.73                  | 4,570.51           | 11.08%                  | 0.00             | 0.00% |
| Paint & Appaloosa           | 1,128.16                  | 1,015.67           | 11.08%                  | 0.00             | 0.00% |
| Administration              |                           |                    |                         |                  |       |
| Thoroughbred                | 564.08                    | 507.83             | 11.08%                  | 0.00             | 0.00% |
| Quarterhorse                | 564.08                    | 507.83             | 11.08%                  | 0.00             | 0.00% |
| Paint & Appaloosa           | 125.35                    | 112.85             | 11.08%                  | 0.00             | 0.00% |
| <u>Benevolence</u>          |                           |                    |                         |                  |       |
| Thoroughbred                | 282.04                    | 253.92             | 11.07%                  | 0.00             | 0.00% |
| Quarterhorse                | 282.04                    | 253.92             | 11.07%                  | 0.00             | 0.00% |
| Paint & Appaloosa           | 62.68                     | 56.43              | 11.08%                  | 0.00             | 0.00% |
| <u>Promotions</u>           |                           |                    |                         |                  |       |
| Thoroughbred                | 564.08                    | 507.83             | 11.08%                  | 0.00             | 0.00% |
| Quarterhorse                | 564.08                    | 507.83             | 11.08%                  | 0.00             | 0.00% |
| Paint & Appaloosa           | 125.35                    | 112.85             | 11.08%                  | 0.00             | 0.00% |
| Licensee                    | \$325,913.63              | \$293,415.49       | 11.08%                  | \$0.00           | 0.00% |
| <b>"</b> 600 –              |                           |                    |                         |                  |       |