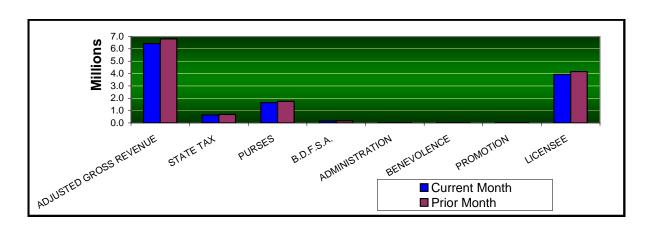

| Remington Park              | CURRENT            | PRIOR              | %                       | PRIOR            | %      |
|-----------------------------|--------------------|--------------------|-------------------------|------------------|--------|
| Gaming Days                 | <u>MONTH</u><br>30 | <u>MONTH</u><br>31 | <u>CHANGE</u><br>-3.23% | <u>YEAR</u><br>0 | 0.00%  |
| Opening Days                | 11/21/05           | 31                 | -3.2376                 | U                | 0.0076 |
| Opening Date                | 11/21/03           |                    |                         |                  |        |
| Adjusted Gross Revenue      | \$5,021,824.54     | \$5,396,172.66     | -6.94%                  | \$0.00           | 0.00%  |
| State Tax                   |                    |                    |                         |                  |        |
| Higher Education Trust Fund | 60,261.89          | 64,754.07          | -6.94%                  | 0.00             | 0.00%  |
| Education Reform            | 441,920.56         | 474,863.19         | -6.94%                  | 0.00             | 0.00%  |
| Duras Fund                  |                    |                    |                         |                  |        |
| Purse Fund Purses           |                    |                    |                         |                  |        |
| Thoroughbred                | 666,647.21         | 716,341.92         | -6.94%                  | 0.00             | 0.00%  |
| Quarterhorse                | 599,982.49         | 644,707.73         | -6.94%                  | 0.00             | 0.00%  |
| Paint & Appaloosa           | 66,664.72          | 71,634.19          | -6.94%                  | 0.00             | 0.00%  |
| Breeding Development Fund   | 00,004.72          | 71,004.19          | -0.94 /0                | 0.00             | 0.0078 |
| Special Account             |                    |                    |                         |                  |        |
| Thoroughbred                | 67,794.63          | 72,848.33          | -6.94%                  | 0.00             | 0.00%  |
| Quarterhorse                | 61,015.17          | 65,563.50          | -6.94%                  | 0.00             | 0.00%  |
| Paint & Appaloosa           | 6,779.46           | 7,284.83           | -6.94%                  | 0.00             | 0.00%  |
| Administration              | 0,                 | .,_000             | 0.0 . 70                | 0.00             | 0.0070 |
| Thoroughbred                | 7,532.74           | 8,094.26           | -6.94%                  | 0.00             | 0.00%  |
| Quarterhorse                | 6,779.46           | 7,284.83           | -6.94%                  | 0.00             | 0.00%  |
| Paint & Appaloosa           | 753.27             | 809.43             | -6.94%                  | 0.00             | 0.00%  |
| Benevolence                 |                    |                    |                         |                  |        |
| Thoroughbred                | 3,766.37           | 4,047.13           | -6.94%                  | 0.00             | 0.00%  |
| Quarterhorse                | 3,389.73           | 3,642.42           | -6.94%                  | 0.00             | 0.00%  |
| Paint & Appaloosa           | 376.65             | 404.71             | -6.93%                  | 0.00             | 0.00%  |
| <u>Promotions</u>           |                    |                    |                         |                  |        |
| Thoroughbred                | 7,532.74           | 8,094.26           | -6.94%                  | 0.00             | 0.00%  |
| Quarterhorse                | 6,779.46           | 7,284.83           | -6.94%                  | 0.00             | 0.00%  |
| Paint & Appaloosa           | 753.27             | 809.43             | -6.94%                  | 0.00             | 0.00%  |
| Licensee                    | \$3,013,094.72     | \$3,237,703.60     | -6.94%                  | \$0.00           | 0.00%  |