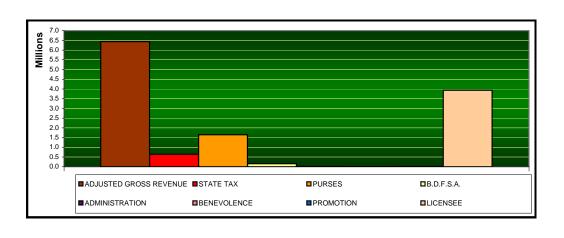

| Blue Ribbon Downs           | CURRENT                   | PRIOR              | %                       | PRIOR            | %     |
|-----------------------------|---------------------------|--------------------|-------------------------|------------------|-------|
| Gaming Days<br>Opening Date | MONTH<br>30<br>10/17/2005 | <b>MONTH</b><br>31 | <u>CHANGE</u><br>-3.23% | <b>YEAR</b><br>0 | 0.00% |
| Adjusted Gross Revenue      | \$501,405.59              | \$451,408.45       | 11.08%                  | \$0.00           | 0.00% |
| State Tax                   |                           |                    |                         |                  |       |
| Higher Education Trust Fund | 6,016.87                  | 5,416.90           | 11.08%                  | 0.00             | 0.00% |
| Education Reform            | 44,123.69                 | 39,723.94          | 11.08%                  | 0.00             | 0.00% |
| Purse Fund                  |                           |                    |                         |                  |       |
| Purses                      |                           |                    |                         |                  |       |
| Thoroughbred                | 49,921.20                 | 44,943.35          | 11.08%                  | 0.00             | 0.00% |
| Quarterhorse                | 49,921.20                 | 44,943.35          | 11.08%                  | 0.00             | 0.00% |
| Paint & Appaloosa           | 11,093.60                 | 9,987.41           | 11.08%                  | 0.00             | 0.00% |
| Breeding Development Fund   |                           |                    |                         |                  |       |
| Special Account             |                           |                    |                         |                  |       |
| Thoroughbred                | 5,076.73                  | 4,570.51           | 11.08%                  | 0.00             | 0.00% |
| Quarterhorse                | 5,076.73                  | 4,570.51           | 11.08%                  | 0.00             | 0.00% |
| Paint & Appaloosa           | 1,128.16                  | 1,015.67           | 11.08%                  | 0.00             | 0.00% |
| Administration              |                           |                    |                         |                  |       |
| Thoroughbred                | 564.08                    | 507.83             | 11.08%                  | 0.00             | 0.00% |
| Quarterhorse                | 564.08                    | 507.83             | 11.08%                  | 0.00             | 0.00% |
| Paint & Appaloosa           | 125.35                    | 112.85             | 11.08%                  | 0.00             | 0.00% |
| <u>Benevolence</u>          |                           |                    |                         |                  |       |
| Thoroughbred                | 282.04                    | 253.92             | 11.07%                  | 0.00             | 0.00% |
| Quarterhorse                | 282.04                    | 253.92             | 11.07%                  | 0.00             | 0.00% |
| Paint & Appaloosa           | 62.68                     | 56.43              | 11.08%                  | 0.00             | 0.00% |
| <u>Promotions</u>           |                           |                    |                         |                  |       |
| Thoroughbred                | 564.08                    | 507.83             | 11.08%                  | 0.00             | 0.00% |
| Quarterhorse                | 564.08                    | 507.83             | 11.08%                  | 0.00             | 0.00% |
| Paint & Appaloosa           | 125.35                    | 112.85             | 11.08%                  | 0.00             | 0.00% |
| Licensee                    | \$325,913.63              | \$293,415.49       | 11.08%                  | \$0.00           | 0.00% |
| <b>"</b> 600 –              |                           |                    |                         |                  |       |