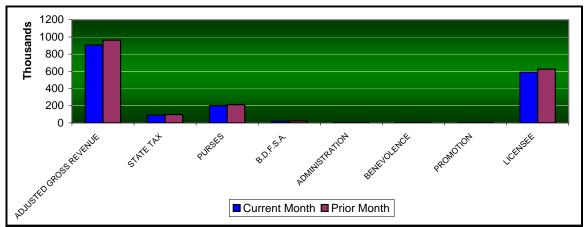

| Will Rogers Downs           | CURRENT                 | PRIOR                     | %<br>CHANCE             | PRIOR            | %<br>CHANCE |
|-----------------------------|-------------------------|---------------------------|-------------------------|------------------|-------------|
| Gaming Days<br>Opening Date | MONTH<br>30<br>12/09/05 | <u><b>MONTH</b></u><br>31 | <u>CHANGE</u><br>-3.23% | <b>YEAR</b><br>0 | 0.00%       |
| Adjusted Gross Revenue      | \$906,171.91            | \$962,239.29              | -5.83%                  | \$0.00           | 0.00%       |
| State Tax                   |                         |                           |                         |                  |             |
| Higher Education Trust Fund | 10,874.06               | 11,546.87                 | -5.83%                  | 0.00             | 0.00%       |
| Education Reform            | 79,743.13               | 84,677.06                 | -5.83%                  | 0.00             | 0.00%       |
| Purse Fund                  |                         |                           |                         |                  |             |
| Purses                      |                         |                           |                         |                  |             |
| Thoroughbred                | 90,220.75               | 95,802.95                 | -5.83%                  | 0.00             | 0.00%       |
| Quarterhorse                | 90,220.75               | 95,802.95                 | -5.83%                  | 0.00             | 0.00%       |
| Paint & Appaloosa           | 20,049.06               | 21,289.54                 | -5.83%                  | 0.00             | 0.00%       |
| Breeding Development Fund   |                         |                           |                         |                  |             |
| Special Account             |                         |                           |                         |                  |             |
| Thoroughbred                | 9,174.99                | 9,742.67                  | -5.83%                  | 0.00             | 0.00%       |
| Quarterhorse                | 9,174.99                | 9,742.67                  | -5.83%                  | 0.00             | 0.00%       |
| Paint & Appaloosa           | 2,038.89                | 2,165.04                  | -5.83%                  | 0.00             | 0.00%       |
| <u>Administration</u>       |                         |                           |                         |                  |             |
| Thoroughbred                | 1,019.44                | 1,082.52                  | -5.83%                  | 0.00             | 0.00%       |
| Quarterhorse                | 1,019.44                | 1,082.52                  | -5.83%                  | 0.00             | 0.00%       |
| Paint & Appaloosa           | 226.54                  | 240.56                    | -5.83%                  | 0.00             | 0.00%       |
| <u>Benevolence</u>          |                         |                           |                         |                  |             |
| Thoroughbred                | 509.72                  | 541.26                    | -5.83%                  | 0.00             | 0.00%       |
| Quarterhorse                | 509.72                  | 541.26                    | -5.83%                  | 0.00             | 0.00%       |
| Paint & Appaloosa           | 113.27                  | 120.28                    | -5.83%                  | 0.00             | 0.00%       |
| <u>Promotions</u>           |                         |                           |                         |                  |             |
| Thoroughbred                | 1,019.44                | 1,082.52                  | -5.83%                  | 0.00             | 0.00%       |
| Quarterhorse                | 1,019.44                | 1,082.52                  | -5.83%                  | 0.00             | 0.00%       |
| Paint & Appaloosa           | 226.54                  | 240.56                    | -5.83%                  | 0.00             | 0.00%       |
| Licensee                    | \$589,011.74            | \$625,455.54              | -5.83%                  | \$0.00           | 0.00%       |